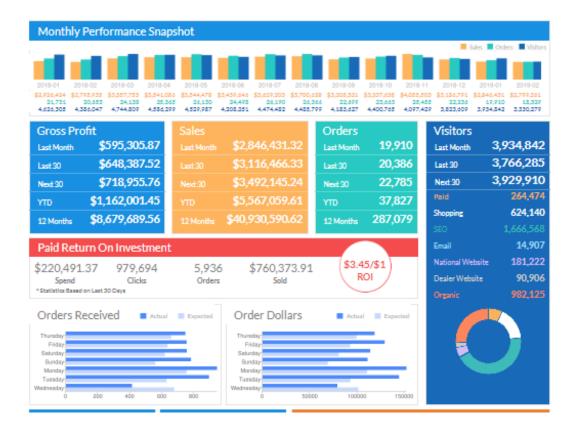

In the SimplePart Control Panel, up-to-date numbers for both Profit and Volume can be easily found. You'll also see many other essential statistics to track your progress, such as Conversion Rate, Return on Ad Spend, and Total Visitors.

The Control Panel screen makes it easy to view these metrics. The reports available to you help keep track of a number of factors on a weekly, monthly, and yearly basis so you can accurately gauge the success of your online site.

In the middle of your Control Panel landing page, the Return on Investment (ROI) for your business' ad spend budget is prominently displayed. This number will update daily (showing the rolling 30-day average). Your target ROI will depend on your individual business goals.

If you'd like to see an overall view of how your e-commerce business is doing, glance over Gross Profit by Weekand Gross Profit by Month. On these reports, you'll see Gross Profit per Order, Visitors per Day, Total Gross Profit, and multiple other performance indicators.

Tracking these numbers can give you a substantial look at the performance of your website and let you know which areas (such as Conversion Rate) need your attention.

| Gross Profit: Gross Profit by Week Add |      |        |          |         |          |        |               |              |               |           |           |           |               | dd To My Report |              |              |
|----------------------------------------|------|--------|----------|---------|----------|--------|---------------|--------------|---------------|-----------|-----------|-----------|---------------|-----------------|--------------|--------------|
| FirstDay                               | Days | Orders | Visitors | V / day | Cart C/R | C/R    | Parts         | Shipping     | Total P+S     | Basket    | Parts GP% | Total GP% | Total GP      | GP/Order        | Ads          | Other        |
| 2019-02-24                             | 5    | 4,275  | 683,943  | 136,788 | 4.46 %   | 0.63 % | \$ 620,066.27 | \$ 79,925.50 | \$ 699,991.77 | \$ 163.74 | 16.32 %   | 19.82 %   | \$ 138,747.09 | \$ 32.46        | \$ 40,910.44 | \$ 25,640.81 |
| 019-02-17                              | 7    | 5,363  | 909,646  | 129,949 | 4.38 %   | 0.59 % | \$ 731,782.68 | \$ 90,250.72 | \$ 822,033.40 | \$ 153.28 | 18.68 %   | 20.69 %   | \$ 170,094.05 | \$ 31.72        | \$ 56,017.24 | \$ 21,778.69 |
| 019-02-10                              | 7    | 4,584  | 848,776  | 121,253 | 4,26 %   | 0.54 % | \$ 599,277,54 | \$ 67,381,58 | \$ 666,659,12 | \$ 145,43 | 20.38 %   | 21.93 %   | \$ 146,231,41 | \$ 31.90        | \$ 51,779,76 | \$ 6,739,04  |
| 019-02-03                              | 7    | 4,219  | 808,901  | 115,557 | 4.28 %   | 0.52 % | \$ 552,042.40 | \$ 61,569.29 | \$ 613,611.69 | \$ 145.44 | 20.35 %   | 21.69 %   | \$ 133,122.74 | \$ 31.55        | \$ 47,625.30 | \$ 908.25    |
| 019-01-27                              | 7    | 4,111  | 837,463  | 119,637 | 4.05 %   | 0.49 % | \$ 549,637.51 | \$ 58,437.58 | \$ 608,075.09 | \$ 147.91 | 20.05 %   | 21.11 %   | \$ 128,395.01 | \$ 31.23        | \$ 44,890.10 | \$ 1,185.94  |
| 2019-01-20                             | 7    | 4,110  | 855,713  | 122,244 | 4,09 %   | 0.48 % | \$ 531,666,54 | \$ 59,221,68 | \$ 590,888,22 | \$ 143.77 | 20,04 %   | 21.17 %   | \$ 125,105,36 | \$ 30,44        | \$ 52,883.12 | \$ 1,559,81  |
| 019-01-13                              | 7    | 4,489  | 875,613  | 125,087 | 4.19 %   | 0.51 % | \$ 559,826.64 | \$ 65,208.51 | \$ 625,035.15 | \$ 139.24 | 20.23 %   | 21.79 %   | \$ 136,202.58 | \$ 30.34        | \$ 60,763.68 | \$ 1,306.19  |
| 019-01-06                              | 7    | 4,703  | 886,405  | 126,629 | 4.20 %   | 0.53 % | \$ 547,005.31 | \$ 68,499.79 | \$ 615,505.10 | \$ 130.87 | 19.84 %   | 21.62 %   | \$ 133,075.54 | \$ 28.30        | \$ 49,347.32 | \$ 1,042.29  |
| 019-01-01                              | 5    | 3,608  | 636,243  | 127,248 | 4.36 %   | 0.57 % | \$ 443,712.31 | \$ 51,965.86 | \$ 495,678,17 | \$ 137.38 | 20.09 %   | 21.53 %   | \$ 106,733,72 | \$ 29.58        | \$ 39,629.94 | \$ 469.01    |
| 018-12-30                              | 2    | 1,222  | 209,454  | 104,727 | 4.47 %   | 0.58 % | \$ 142,751.28 | \$ 18,055.12 | \$ 160,806.40 | \$ 131.59 | 19.62 %   | 21.05 %   | \$ 33,854.57  | \$ 27.70        | \$ 11,432.49 | \$ 553.35    |
| 018-12-23                              | 7    | 4,248  | 766,214  | 109,459 | 4.33 %   | 0.55 % | \$ 513,413.80 | \$ 59,913.11 | \$ 573,326.91 | \$ 134.96 | 18.49 %   | 20.22 %   | \$ 115,947.90 | \$ 27.29        | \$ 45,018.91 | \$ 2,168.08  |
| 2018-12-16                             | 7    | 5,072  | 892,514  | 127,502 | 4.23 %   | 0.57 % | \$ 630.820.84 | \$ 72,357.38 | \$ 703,178.22 | \$ 138.64 | 19.27 %   | 20.79 %   | \$ 146,170.33 | \$ 28.82        | \$ 54,235.57 | \$ 2,283,71  |