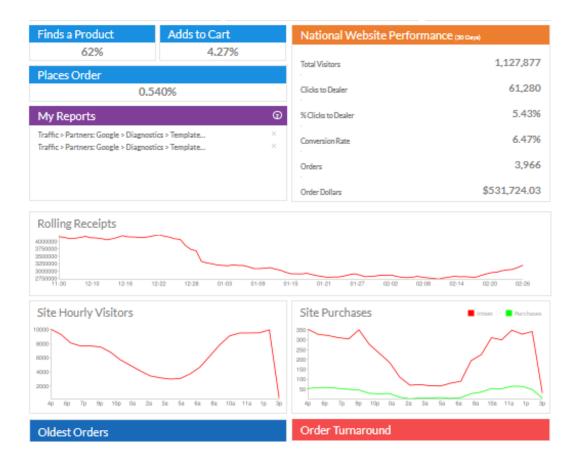

In the SimplePart Control Panel, up-to-date numbers for both Profit and Volume can be easily found. You'll also see many other essential statistics to track your progress, such as Conversion Rate, Return on Ad Spend, and Total Visitors.

The Control Panel screen makes it easy to view these metrics. The reports available to you help keep track of a number of factors on a weekly, monthly, and yearly basis so you can accurately gauge the success of your online site.