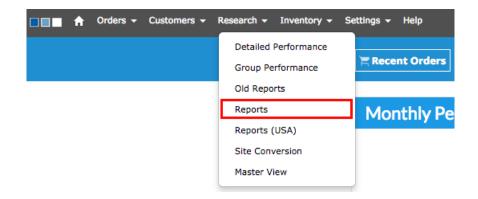

When you first log in to your Control Panel, your Monthly Performance Snapshot is the homepage, a.k.a the Dashboard. The colored infographs populate from your reports page data.

To see all of the reports we offer beyond those displayed on your Control Panel Dashboard, go to Research > Reports or click Reports next to Search Orders. Make sure your website URL is selected in the top right of the Control Panel.

Research > Reports:

Reports next to Search Orders:

If there are any reports you do not see on your Reports page but are interested in, feel free to contact Support@simplepart.com to have a custom report generated.