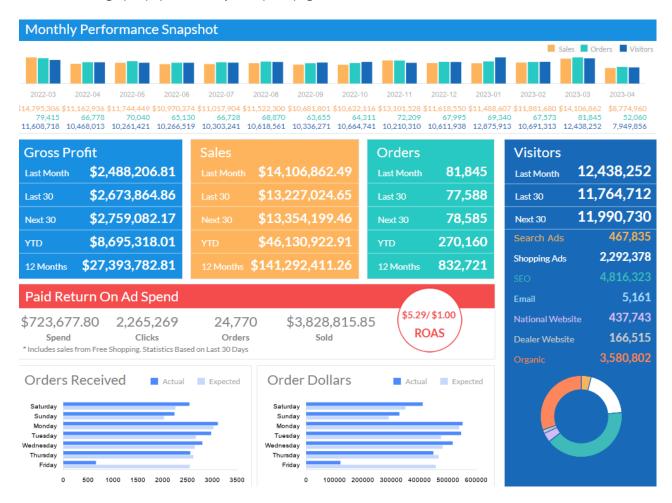

When you first log in to your Control Panel, your Monthly Performance Snapshot is the homepage, a.k.a the Dashboard. The colored infographs populate from your reports page data.

To see all of the reports we offer beyond those displayed on your Control Panel Dashboard, go to Research > Reports or click Reports next to Search Orders. Make sure your website URL is selected in the top right of the Control Panel.