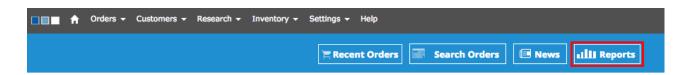

When you first log in to your Control Panel, your Monthly Performance Snapshot is the homepage, a.k.a the Dashboard. The colored infographs populate from your reports page data.

To see all of the reports we offer beyond those displayed on your Control Panel Dashboard, go to Research > Reports or click Reports next to Search Orders. Make sure your website URL is selected in the top right of the Control Panel.

Research > Reports:

Reports next to Search Orders:

If there are any reports you do not see on your Reports page but are interested in, feel free to contact Support@simplepart.com to have a custom report generated.