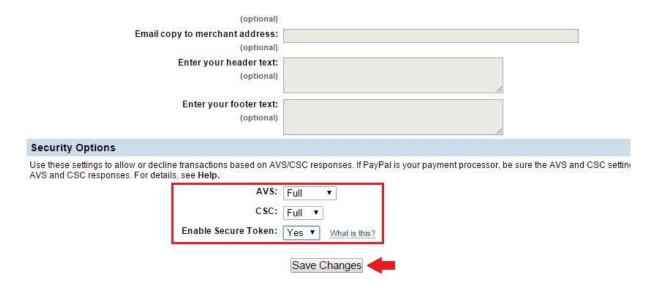

5. Scroll to the bottom and make sure your Security Settings match the ones shown in the image, then click "Save Changes."

Once this is completed, the next step is to customize the layout. This is also located in "Service Settings" under "Customize."