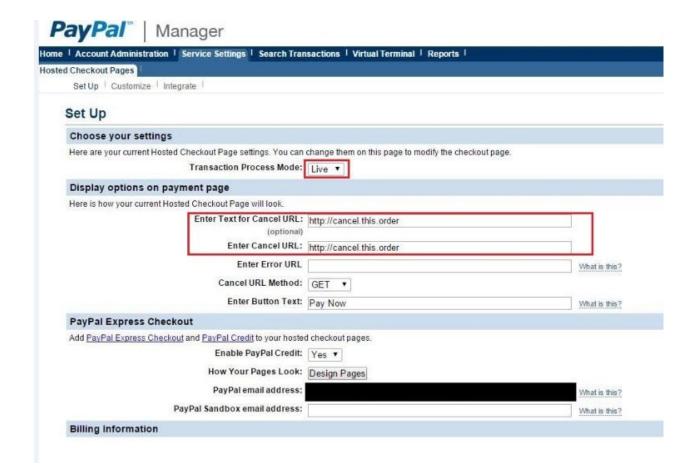

Once you have access to your PayPal account, some settings will need to be adjusted in order to work with the cart page on your website:

- 1. Log in at manager.paypal.com
- 2. Go to Service Settings > Set Up.
- 3. Transaction Process Mode should be Live. If it still reads Test and you are unable to make a change, please call PayPal.
- 4. Insert the Cancel URL, http://cancel.this.order.

5. Scroll to the bottom and make sure your Security Settings match the ones shown in the image, then click "Save Changes."

Once this is completed, the next step is to customize the layout. This is also located in "Service Settings" under "Customize."